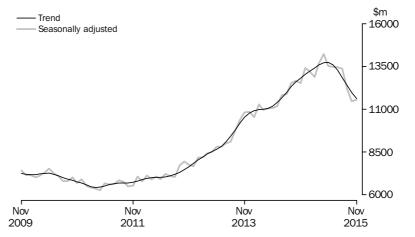

#### Value of dwelling commitments Total dwellings

#### VALUE OF DWELLING COMMITMENTS

NOVEMBER 2015 COMPARED WITH OCTOBER 2015:

- The trend estimate for the total value of dwelling finance commitments excluding alterations and additions rose 0.1%. Owner occupied housing commitments rose 1.7% while investment housing commitments fell 2.9%.
- In seasonally adjusted terms, the total value of dwelling finance commitments excluding alterations and additions rose 1.8%.

## DWELLINGS FINANCED

Value of Dwellings Financed The total value of dwelling commitments excluding alterations and additions (trend) rose 0.1% in November 2015 compared with October 2015, while the seasonally adjusted series rose 1.8% in November 2015.

The total value of owner occupied housing commitments (trend) rose (up \$367m, 1.7%) in November 2015. Rises were recorded in commitments for the purchase of established dwellings (up \$315m, 1.7%), commitments for the construction of dwellings (up \$33m, 1.8%) and commitments for the purchase of new dwellings (up \$19m, 1.6%). The seasonally adjusted series for the total value of owner occupied housing commitments rose 2.4% in November 2015.

The total value of investment housing commitments (trend) fell (down \$346m, 2.9%) in November 2015 compared with October 2015. Falls were recorded in commitments for the purchase of dwellings by others for rent or resale (down \$11m, 0.8%) and commitments for the purchase of dwellings by individuals for rent or resale (down \$342m, 3.5%), while a rise was recorded in commitments for the construction of dwellings for rent or resale (up \$6m, 0.7%). The seasonally adjusted series for the total value of investment housing commitments rose 0.7% in November 2015.