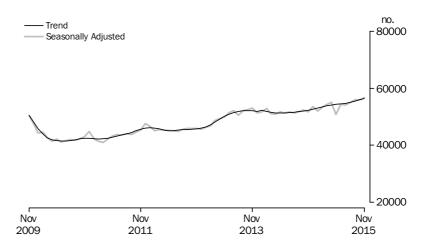

#### No. of dwelling commitments

#### NUMBER OF DWELLING COMMITMENTS

NOVEMBER 2015 COMPARED WITH OCTOBER 2015:

- In trend terms, the number of commitments for owner occupied housing finance rose 0.8% in November 2015.
- In trend terms, the number of commitments for the construction of dwellings rose 1.1%, the number of commitments for the purchase of established dwellings rose 0.8% and the number of commitments for the purchase of new dwellings rose 0.4%.
- In original terms, the number of first home buyer commitments as a percentage of total owner occupied housing finance commitments fell to 14.9% in November 2015 from 15.0% in October 2015.

#### INVESTMENT HOUSING - TOTAL

Number of Owner Occupied Dwellings Financed The number of owner occupied housing commitments (trend) rose 0.8% in November 2015, following a rise of 0.8% in October 2015. Rises were recorded in commitments for the refinancing of established dwellings (up 284, 1.5%), commitments for the purchase of established dwellings excluding refinancing (up 94, 0.3%) and commitments for the construction of dwellings (up 65, 1.1%). The seasonally adjusted series for the total number of owner occupied housing commitments rose 1.8% in November 2015.