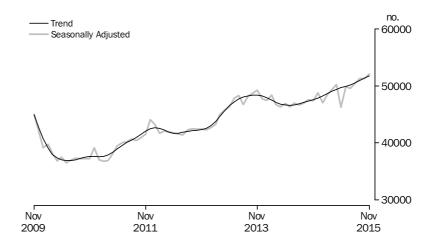

Further detail can be found in Tables 1 and 2 on the downloads tab of this release and in the PDF.

Purchase of established dwellings (including refinancing across lending institutions)

. . . .

The number of finance commitments for the purchase of established dwellings for owner occupation (trend) rose 0.8% in November 2015, following a rise of 0.8% in October 2015. The seasonally adjusted series rose 2.0% in November 2015, after a fall of 0.2% in October 2015.