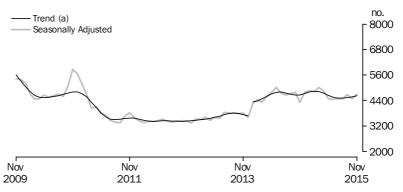

#### Value of dwelling commitments Total dwellings

#### No. of dwelling commitments

#### VALUE OF DWELLING COMMITMENTS

NOVEMBER 2015 COMPARED WITH OCTOBER 2015:

- The trend estimate for the total value of dwelling finance commitments excluding alterations and additions rose 0.1%. Owner occupied housing commitments rose 1.7% while investment housing commitments fell 2.9%.
- In seasonally adjusted terms, the total value of dwelling finance commitments excluding alterations and additions rose 1.8%.

#### NUMBER OF DWELLING COMMITMENTS

NOVEMBER 2015 COMPARED WITH OCTOBER 2015:

- In trend terms, the number of commitments for owner occupied housing finance rose 0.8% in November 2015.
- In trend terms, the number of commitments for the construction of dwellings rose 1.1%, the number of commitments for the purchase of established dwellings rose 0.8% and the number of commitments for the purchase of new dwellings rose 0.4%.
- In original terms, the number of first home buyer commitments as a percentage of total owner occupied housing finance commitments fell to 14.9% in November 2015 from 15.0% in October 2015.

## DWELLINGS FINANCED

Value of Dwellings Financed The total value of dwelling commitments excluding alterations and additions (trend) rose 0.1% in November 2015 compared with October 2015, while the seasonally adjusted series rose 1.8% in November 2015.

The total value of owner occupied housing commitments (trend) rose (up \$367m, 1.7%) in November 2015. Rises were recorded in commitments for the purchase of established dwellings (up \$315m, 1.7%), commitments for the construction of dwellings (up \$33m, 1.8%) and commitments for the purchase of new dwellings (up \$19m, 1.6%). The seasonally adjusted series for the total value of owner occupied housing commitments rose 2.4% in November 2015.

The total value of investment housing commitments (trend) fell (down \$346m, 2.9%) in November 2015 compared with October 2015. Falls were recorded in commitments for the purchase of dwellings by others for rent or resale (down \$11m, 0.8%) and commitments for the purchase of dwellings by individuals for rent or resale (down \$342m, 3.5%), while a rise was recorded in commitments for the construction of dwellings for rent or resale (up \$6m, 0.7%). The seasonally adjusted series for the total value of investment housing commitments rose 0.7% in November 2015.

#### INVESTMENT HOUSING - TOTAL

Number of Owner Occupied Dwellings Financed The number of owner occupied housing commitments (trend) rose 0.8% in November 2015, following a rise of 0.8% in October 2015. Rises were recorded in commitments for the refinancing of established dwellings (up 284, 1.5%), commitments for the purchase of established dwellings excluding refinancing (up 94, 0.3%) and commitments for the construction of dwellings (up 65, 1.1%). The seasonally adjusted series for the total number of owner occupied housing commitments rose 1.8% in November 2015.