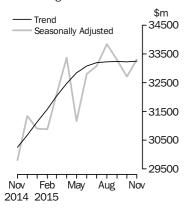

#### Value of dwelling commitments Total dwellings

#### VALUE OF DWELLING COMMITMENTS

NOVEMBER 2015 COMPARED WITH OCTOBER 2015:

- The trend estimate for the total value of dwelling finance commitments excluding alterations and additions rose 0.1%. Owner occupied housing commitments rose 1.7% while investment housing commitments fell 2.9%.
- In seasonally adjusted terms, the total value of dwelling finance commitments excluding alterations and additions rose 1.8%.

## DWELLINGS FINANCED

Value of Dwellings Financed The total value of dwelling commitments excluding alterations and additions (trend) rose 0.1% in November 2015 compared with October 2015, while the seasonally adjusted series rose 1.8% in November 2015.

The total value of owner occupied housing commitments (trend) rose (up \$367m, 1.7%) in November 2015. Rises were recorded in commitments for the purchase of established dwellings (up \$315m, 1.7%), commitments for the construction of dwellings (up \$33m, 1.8%) and commitments for the purchase of new dwellings (up \$19m, 1.6%). The seasonally adjusted series for the total value of owner occupied housing commitments rose 2.4% in November 2015.

The total value of investment housing commitments (trend) fell (down \$346m, 2.9%) in November 2015 compared with October 2015. Falls were recorded in commitments for the purchase of dwellings by others for rent or resale (down \$11m, 0.8%) and commitments for the purchase of dwellings by individuals for rent or resale (down \$342m, 3.5%), while a rise was recorded in commitments for the construction of dwellings for rent or resale (up \$6m, 0.7%). The seasonally adjusted series for the total value of investment housing commitments rose 0.7% in November 2015.