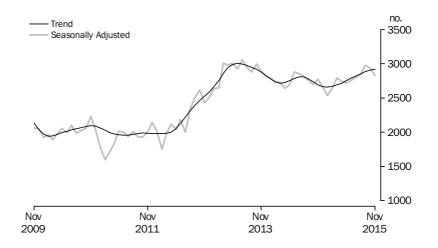

#### Value of dwelling commitments Total dwellings

#### PURPOSE OF FINANCE (OWNER OCCUPATION) Construction of dwellings

The number of finance commitments for the construction of dwellings for owner occupation (trend) rose 1.1% in November 2015, following a rise of 0.7% in October 2015. The seasonally adjusted series rose 2.7% in November 2015, after a fall of 0.7% in October 2015.

Further detail can be found in Tables 1 and 2 on the downloads tab of this release and in the PDF.

Purchase of new dwellings

The number of finance commitments for the purchase of new dwellings for owner occupation (trend) rose 0.4% in November 2015, following a rise of 0.7% in October 2015. The seasonally adjusted series fell 3.5% in November 2015, following a fall of 1.6% in October 2015.