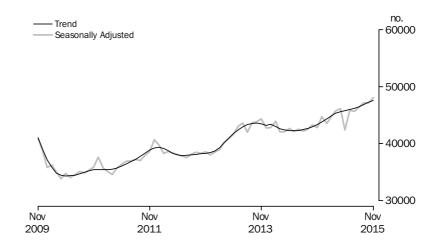

#### No. of dwelling commitments

#### INVESTMENT HOUSING - TOTAL

Number of Owner Occupied Dwellings Financed The number of owner occupied housing commitments (trend) rose 0.8% in November 2015, following a rise of 0.8% in October 2015. Rises were recorded in commitments for the refinancing of established dwellings (up 284, 1.5%), commitments for the purchase of established dwellings excluding refinancing (up 94, 0.3%) and commitments for the construction of dwellings (up 65, 1.1%). The seasonally adjusted series for the total number of owner occupied housing commitments rose 1.8% in November 2015.

Number of Owner Occupied Dwellings Financed Excluding Refinancing

The number of owner occupied housing commitments excluding refinancing (trend) rose 0.5% in November 2015, following a rise of 0.5% in October 2015. The seasonally adjusted series rose 0.9% in November 2015, after a fall of 0.9% in October 2015.