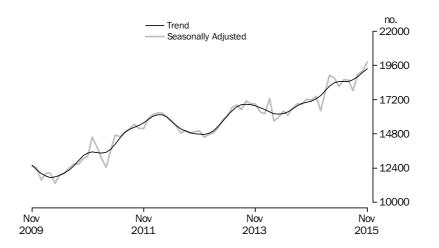

#### PURPOSE OF FINANCE (OWNER OCCUPATION) Construction of dwellings

The number of finance commitments for the construction of dwellings for owner occupation (trend) rose 1.1% in November 2015, following a rise of 0.7% in October 2015. The seasonally adjusted series rose 2.7% in November 2015, after a fall of 0.7% in October 2015.